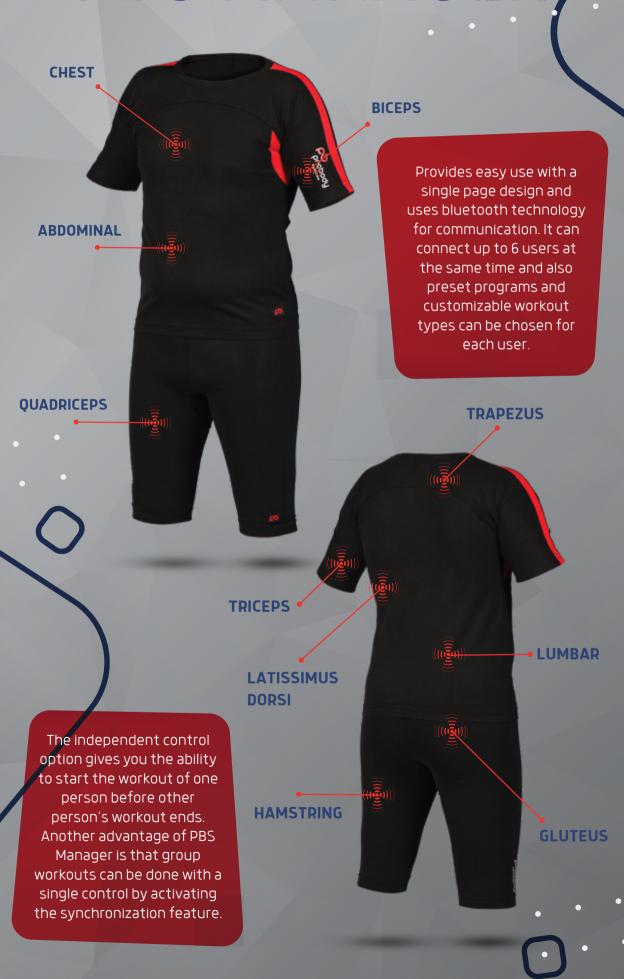

## PROSUIT

ProSuit was designed by selecting only high quality, long-lasting products with antibacterial coating. It is a revolutionary training suit that is more flexible and comfortable and has been created to cover your body better than anything you have tried before.

Feel the perfect harmony of ProSuit with your body with a special antibacterial fabric that can stretch in all directions. Get rid of the distasteful cable clutter that restricts your movement with cables carefully hidden in the ProSuit.

To get better results for users with different physical characteristics. adjust the positions of the electrodes or easily cover the leg area with the leg extension equipment. Put on the ProSuit without anvone's assistance. Protect your and your clients' hygiene by washing the ProSuits regularly in the washing machine using the correct cycle and a special detergent.