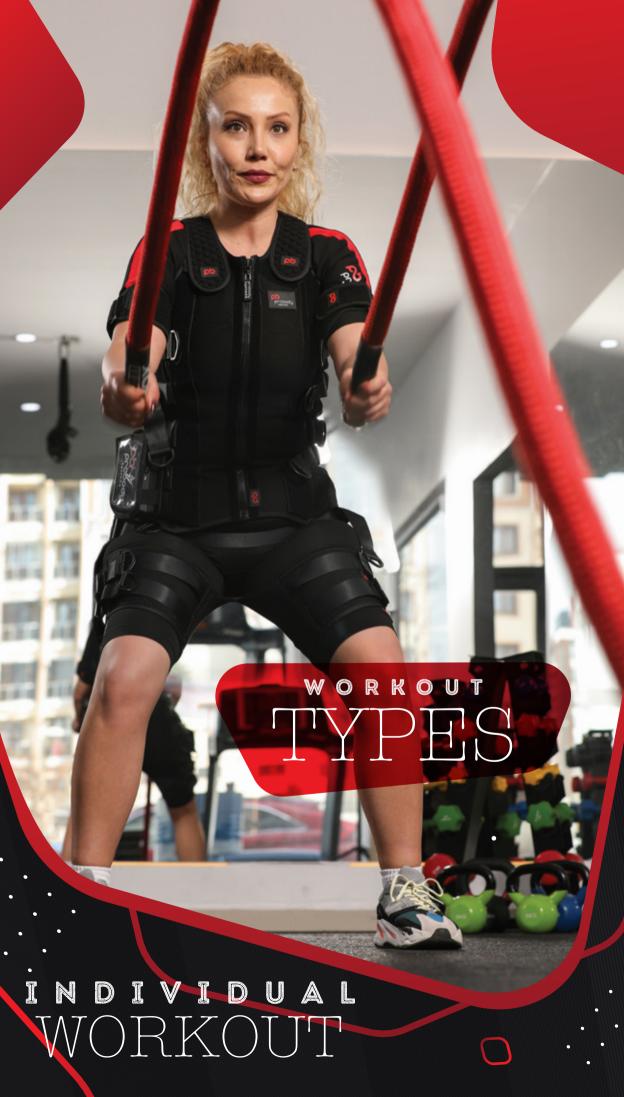

# ARE YOU ABLE TO SPEND ENOUGH TIME ON YOURSELF?



# USE MINITERALLY EFFICIENTLY



## YOU DONOT NEED TRADITIONAL GYMS



# 



## PBS MANAGER



## PBS MANAGER











## PROSUIT

ProSuit was designed by selecting only high quality, long-lasting products with antibacterial coating. It is a revolutionary training suit that is more flexible and comfortable and has been created to cover your body better than anything you have tried before.

Feel the perfect harmony of ProSuit with your body with a special antibacterial fabric that can stretch in all directions. Get rid of the distasteful cable clutter that restricts your movement with cables carefully hidden in the ProSuit.



To get better results for users with different physical characteristics. adjust the positions of the electrodes or easily cover the leg area with the leg extension equipment. Put on the ProSuit without anvone's assistance. Protect your and your clients' hygiene by washing the