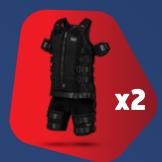

## PROSUIT

ProSuit was designed by selecting only high quality, long-lasting products with antibacterial coating. It is a revolutionary training suit that is more flexible and comfortable and has been created to cover your body better than anything you have tried before.

Feel the perfect harmony of ProSuit with your body with a special antibacterial fabric that can stretch in all directions. Get rid of the distasteful cable clutter that restricts your movement with cables carefully hidden in the ProSuit.

To get better results for users with different physical characteristics. adjust the positions of the electrodes or easily cover the leg area with the leg extension equipment. Put on the ProSuit without anvone's assistance. Protect your and your clients' hygiene by washing the ProSuits regularly in the washing machine using the correct cycle and a special detergent.