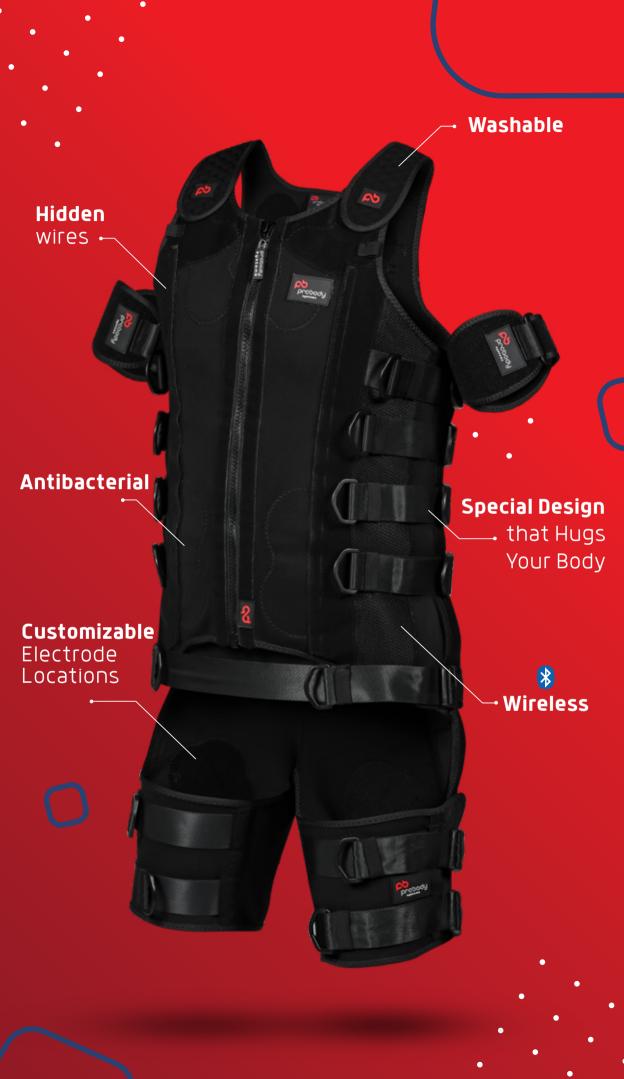

## PROSUIT

ProSuit was designed by selecting only high quality, long-lasting products with antibacterial coating. It is a revolutionary training suit that is more flexible and comfortable and has been created to cover your body better than anything you have tried before.

Feel the perfect harmony of ProSuit with your body with a special antibacterial fabric that can stretch in all directions. Get rid of the distasteful cable clutter that restricts your movement with cables carefully hidden in the ProSuit.

To get better results for users with different physical characteristics. adjust the positions of the electrodes or easily cover the leg area with the leg extension equipment. Put on the ProSuit without anvone's assistance. Protect your and your clients' hygiene by washing the ProSuits regularly in the washing machine using the correct cycle and a special detergent.