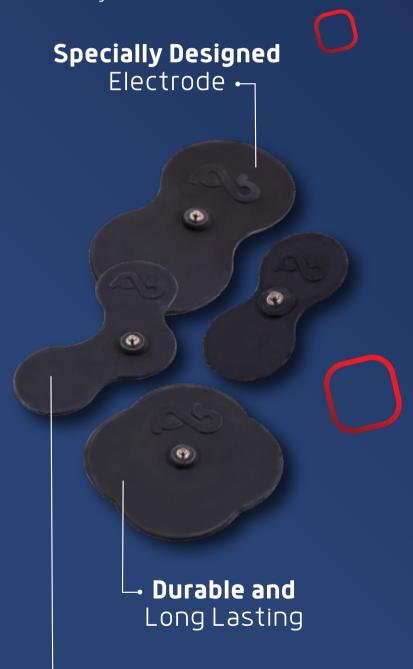

## PROSUIT

ProSuit was designed by selecting only high quality, long-lasting products with antibacterial coating. It is a revolutionary training suit that is more flexible and comfortable and has been created to cover your body better than anything you have tried before.

Feel the perfect harmony of ProSuit with your body with a special antibacterial fabric that can stretch in all directions. Get rid of the distasteful cable clutter that restricts your movement with cables carefully hidden in the ProSuit.

To get better results for users with different physical characteristics. adjust the positions of the electrodes or easily cover the leg area with the leg extension equipment. Put on the ProSuit without anvone's assistance. Protect your and your clients' hygiene by washing the ProSuits regularly in the washing machine using the correct cycle and a special detergent.