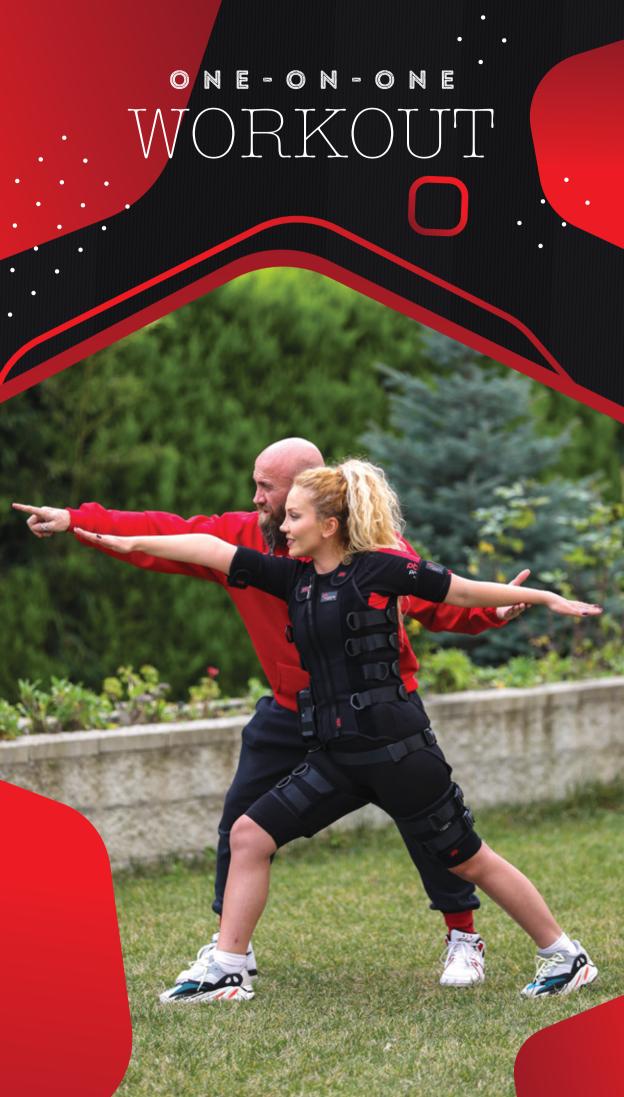

# ARE YOU ABLE TO SPEND ENOUGH TIME ON YOURSELF?



# USE MINITERALLY EFFICIENTLY



## YOU DONOT NEED TRADITIONAL GYMS



# 



## PBS MANAGER



## PBS MANAGER











## PROSUIT

ProSuit was designed by selecting only high quality, long-lasting products with antibacterial coating. It is a revolutionary training suit that is more flexible and comfortable and has been created to cover your body better than anything you have tried before.

Feel the perfect harmony of ProSuit with your body with a special antibacterial fabric that can stretch in all directions. Get rid of the distasteful cable clutter that restricts your movement with cables carefully hidden in the ProSuit.



To get better results for users with different physical characteristics. adjust the positions of the electrodes or easily cover the leg area with the leg extension equipment. Put on the ProSuit without anvone's assistance. Protect your and your clients' hygiene by washing the ProS