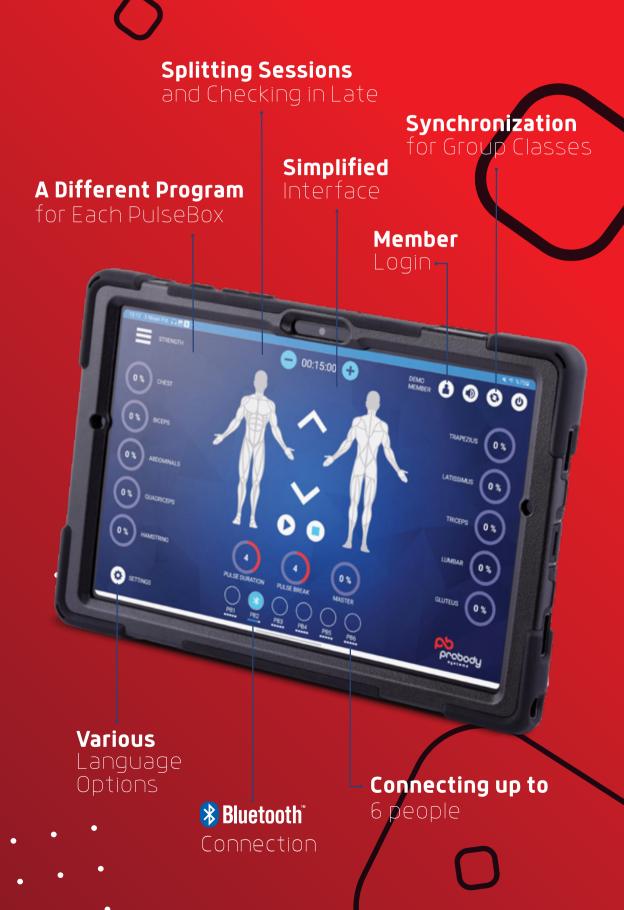

# ARE YOU ABLE TO SPEND ENOUGH TIME ON YOURSELF?



# USE MINITERALLY EFFICIENTLY



## YOU DONOT NEED TRADITIONAL GYMS



# 



## PBS MANAGER



## PBS MANAGER











## PROSUIT

ProSuit was designed by selecting only high quality, long-lasting products with antibacterial coating. It is a revolutionary training suit that is more flexible and comfortable and has been created to cover your body better than anything you have tried before.

Feel the perfect harmony of ProSuit with your body with a special antibacterial fabric that can stretch in all directions. Get rid of the distasteful cable clutter that restricts your movement with cables carefully hidden in the ProSuit.



To get better results for users with different physical characteristics. adjust the positions of the electrodes or easily cover the leg area with the leg extension equipment. Put on the ProSuit without anvone's assistance. Protect your and your clients' hyg