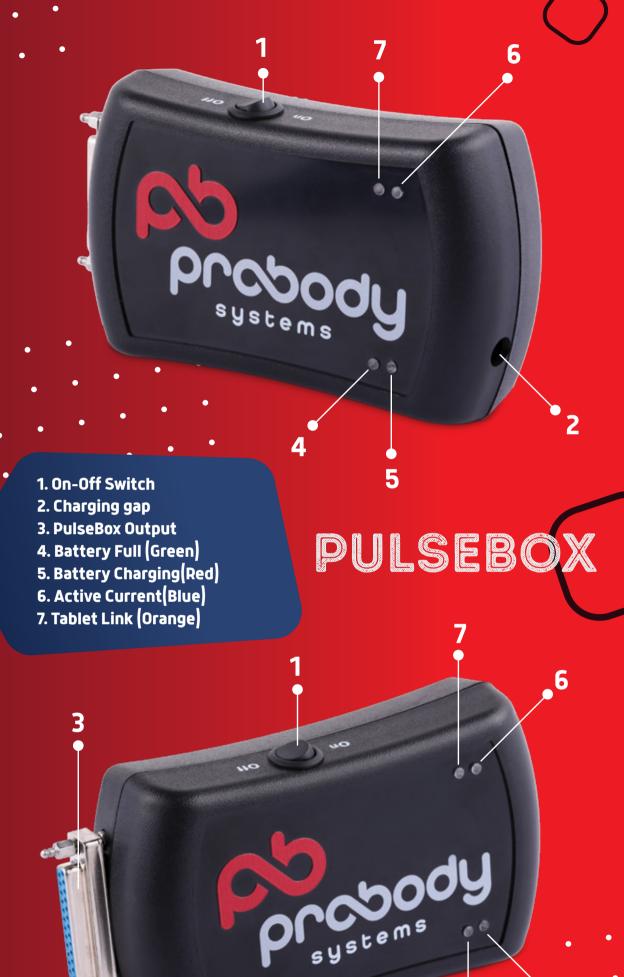

## PBS MANAGER

#### **PulseBox**

|                                  | Frequency               | 1 - 120 Hz            |
|----------------------------------|-------------------------|-----------------------|
| Preset and Personalized Programs | Pulse Width             | 50-450<br>microsecond |
| Regions                          | 10 Independent channels |                       |
| Recharge                         | Approx. 16 workouts *   |                       |
| Dimensions                       | Height                  | 146 mm                |
|                                  | Width                   | 88,9 mm               |
|                                  | Depth                   | 41 mm                 |
| Weight                           | 390 gr.                 |                       |
| Battery                          | 3500 mAH                |                       |